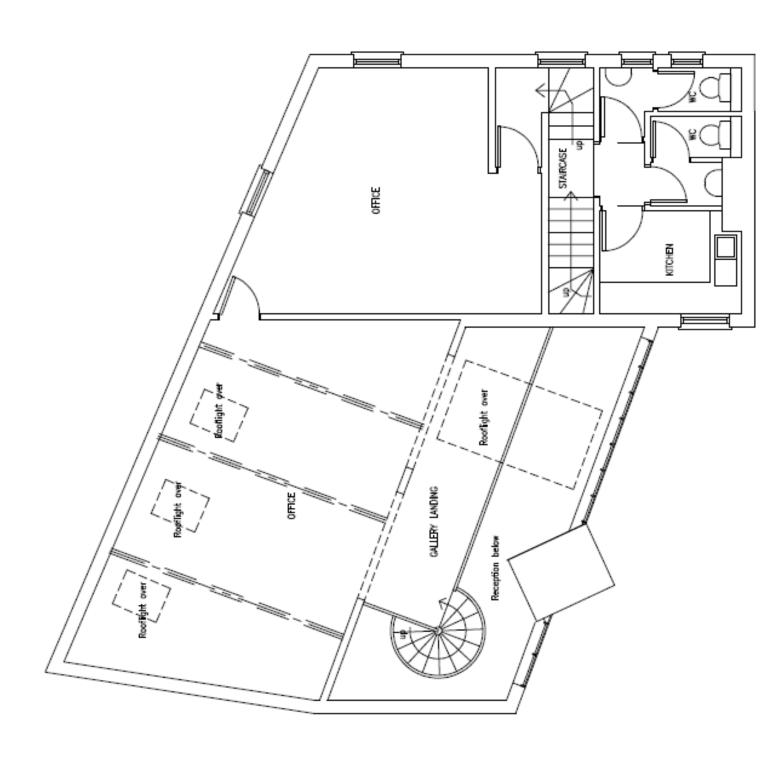

**DESCRIPTION:** 

A unique two storey detached and modern office building with feature double height glazed screen façade and small Courtyard area accessed off a private pathway from the High Street.

The building provides a Net Internal Area of 1,730 square feet (161 square metres) arranged over the ground and first floors (See attached Floor Plan).

# FIRST FLOOR, AV HOUSE, 34A HIGH STREET, THAMES DITTON, SURREY KT7 ORY