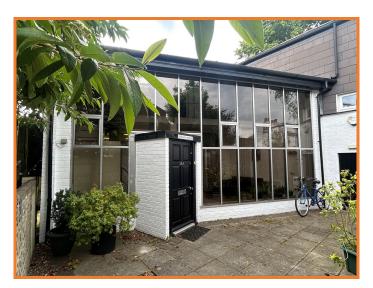

#### **Type**

A detached two storey office building with feature full height glazed façade providing modern office space arranged over ground and first floors.

**DESCRIPTION:** 

A unique two storey detached and modern office building with feature double height glazed screen façade and small Courtyard area accessed off a private pathway from the High Street.

The building provides a Net Internal Area of 1,730 square feet (161 square metres) arranged over the ground and first floors (See attached Floor Plan).

The building provides the following features:

- \* Modern gas fired central heating system with radiators.
- \* Wall mounted warm/cool air conditioning units to the first floor office space.
- \* Feature wall height glazed screen façade to private entrance lobby and reception area.
- \* Metal spiral staircase access to the open plan 'Galleried' first floor offices.
- \* Feature metal trussed and vaulted rafter ceiling to the first floor offices.
- \* Fully fitted staff/kitchenette area to mezzanine floor.
- \* Modern Male and Female washroom facilities.
- \* Small private Courtyard patio area to the front of the building with pedestrian pathways to side and rear of the building.
- \* BT High Speed Broadband internet connection with perimeter trunking.
- \* Modern security and fire alarm systems installed.
- \* Excellent natural light provision to all main office areas.