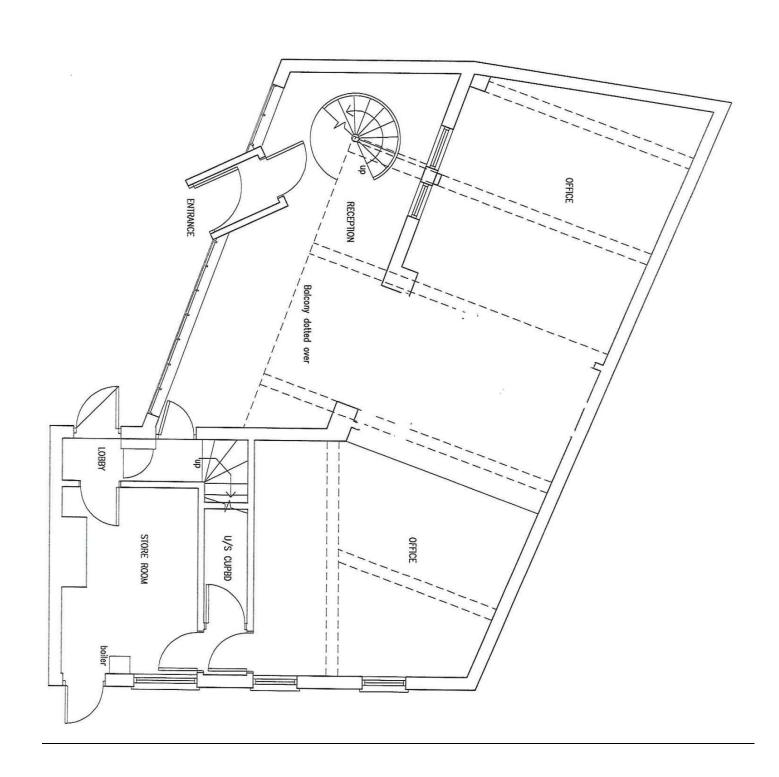

#### <u>Areas</u>

Net Internal Area – 1,730 square feet (161 square metres).

**DESCRIPTION:** 

A unique two storey detached and modern office building with feature double height glazed screen façade and small Courtyard area accessed off a private pathway from the High Street.

The building provides a Net Internal Area of 1,730 square feet (161 square metres) arranged over the ground and first floors (See attached Floor Plan).