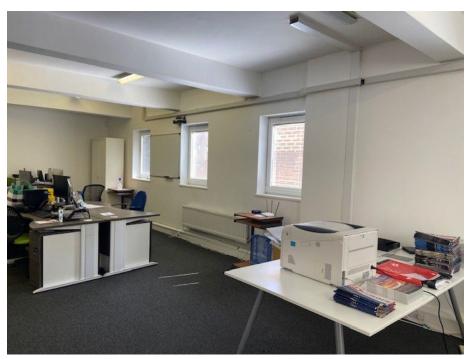

The building provides the following features:

- \* Modern gas fired central heating system with radiators.
- \* Wall mounted warm/cool air conditioning units to the first floor office space.
- \* Feature wall height glazed screen façade to private entrance lobby and reception area.
- \* Metal spiral staircase access to the open plan 'Galleried' first floor offices.
- \* Feature metal trussed and vaulted rafter ceiling to the first floor offices.
- \* Fully fitted staff/kitchenette area to mezzanine floor.
- \* Modern Male and Female washroom facilities.
- \* Small private Courtyard patio area to the front of the building with pedestrian pathways to side and rear of the building.
- \* BT High Speed Broadband internet connection with perimeter trunking.
- \* Modern security and fire alarm systems installed.
- \* Excellent natural light provision to all main office areas.

# **GROUND FLOOR, AV HOUSE, 34A HIGH STREET, THAMES DITTON, SURREY KT7 ORY**