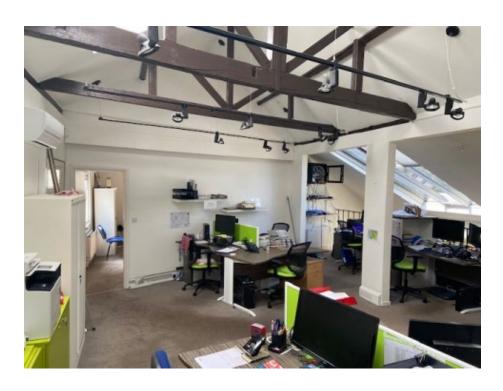

The building provides the following features:

- \* Modern gas fired central heating system with radiators.
- \* Wall mounted warm/cool air conditioning units to the first floor office space.
- \* Feature wall height glazed screen façade to private entrance lobby and reception area.
- \* Metal spiral staircase access to the open plan 'Galleried' first floor offices.
- \* Feature metal trussed and vaulted rafter ceiling to the first floor offices.
- \* Fully fitted staff/kitchenette area to mezzanine floor.
- \* Modern Male and Female washroom facilities.
- \* Small private Courtyard patio area to the front of the building with pedestrian pathways to side and rear of the building.
- \* BT High Speed Broadband internet connection with perimeter trunking.
- \* Modern security and fire alarm systems installed.
- \* Excellent natural light provision to all main office areas.

# FIRST FLOOR, AV HOUSE, 34A HIGH STREET, THAMES DITTON, SURREY KT7 ORY