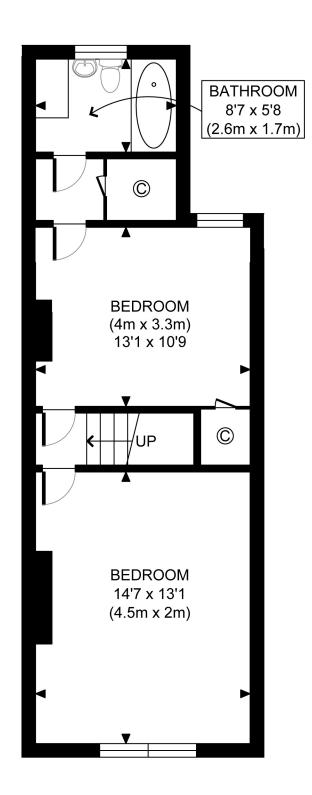

#### <u>Type</u>

A two storey semi-detached building comprising a ground floor beauty salon with Four Rooms with Net Internal Floor Area of 50 Square Metres (540 Square Feet).

The First Floor comprises Two Rooms, Kitchenette and Bathroom.

Four rooms plus washroom and shower cubicle. Net Internal Area of 50 Square Metres

(540 Square Feet). Separate side entrance door, lobby and staircase leading to:

First Floor

Two rooms, kitchenette and bathroom/WC.

GROUND FLOOR GROSS INTERNAL FLOOR AREA 546 SQ FT

FIRST FLOOR GROSS INTERNAL FLOOR AREA 475 SQ FT

## APPROX. GROSS INTERNAL FLOOR AREA 1021 SQ FT / 95 SQM

Disclaimer: Floor plan measurements are approximate and are for illustrative purposes only. While we do not doubt the floor plan accuracy and completeness, you or your advisors should conduct a careful, independent investigation of the property in respect of monetary valuation