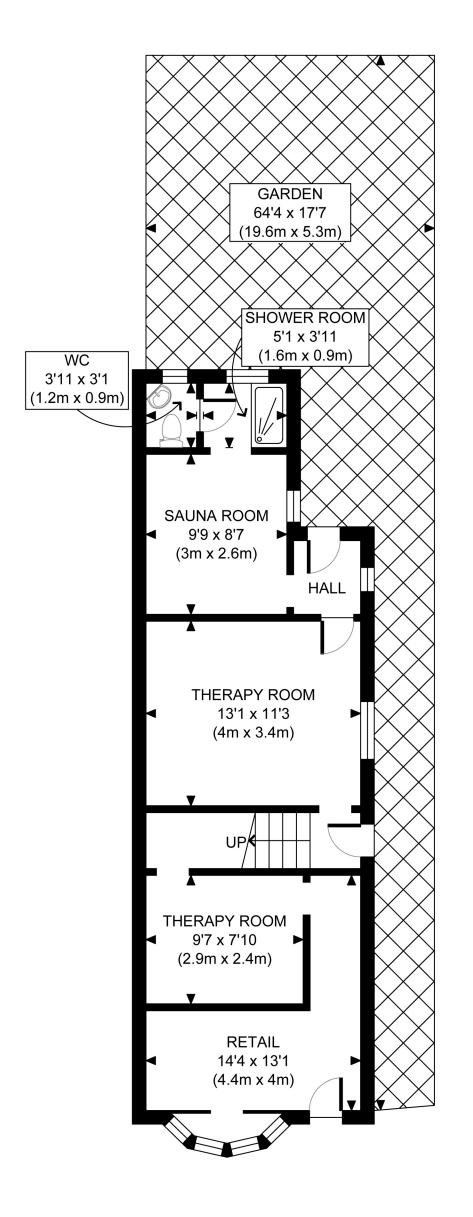

#### <u>Type</u>

A two storey semi-detached building comprising a ground floor beauty salon with Four Rooms with Net Internal Floor Area of 50 Square Metres (540 Square Feet).

The First Floor comprises Two Rooms, Kitchenette and Bathroom.

Four rooms plus washroom and shower cubicle. Net Internal Area of 50 Square Metres

(540 Square Feet). Separate side entrance door, lobby and staircase leading to:

First Floor

Two rooms, kitchenette and bathroom/WC.

Exterior

To the rear of the property there is a small enclosed garden area with access from a private pathway leading down the side of the building.

Features include:

Feature timber and glazed bay window display frontage

GROUND FLOOR GROSS INTERNAL FLOOR AREA 546 SQ FT

FIRST FLOOR GROSS INTERNAL FLOOR AREA 475 SQ FT

## APPROX. GROSS INTERNAL FLOOR AREA 1021 SQ FT / 95 SQM

Disclaimer: Floor plan measurements are approximate and are for illustrative purposes only. While we do not doubt the floor plan accuracy and completeness, you or your advisors should conduct a careful, independent investigation of the property in respect of monetary valuation