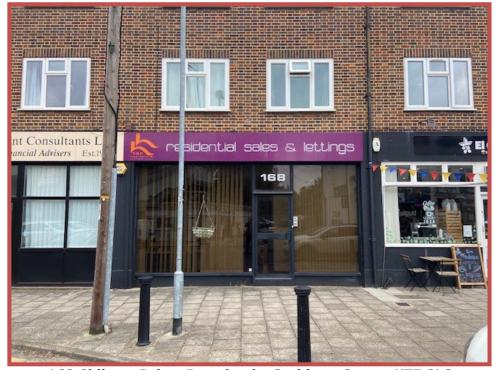

# OPPOSITE BERRYLANDS RAILWAY STATION RETAIL SHOP/OFFICE (FORMER ESTATE AGENCY) TO LET

168 Chiltern Drive, Berrylands, Surbiton, Surrey KT5 8LS

# **Type**

A shop/office premises with modern attractive display window frontage and fascia signage.

**LOCATION:** The property is situated in an attractive parade of neighbourhood shops and

offices serving the established residential district of Berrylands in Surbiton and directly opposite Berrylands Railway Station with its regular services to London Waterloo (35 minutes). There is free on street parking directly

outside the shop.

**DESCRIPTION:** A ground floor shop/office premises comprising a **Net Internal Area of 300** 

square feet (27.9 square metres).

Features include:

\* Attractive glazed display window frontage with central entrance door.

\* Prominent and deep shop fascia sign across display frontage.

High ceilings to shop interior.

\* Warm and Cool Air Conditioning unit installed.

Small washroom facility

**PLANNING:** Class 'E' to include Shops, Offices, Cafes, Gyms and Clinics.