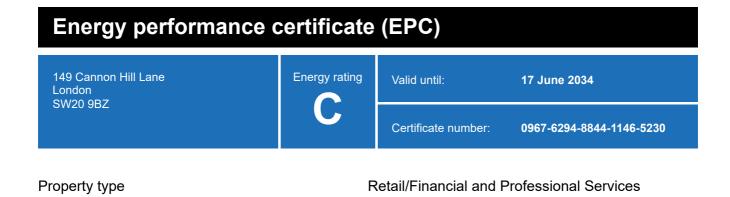

## **Energy rating and score**

This property's energy rating is C.

Properties get a rating from A+ (best) to G (worst) and a score.

The better the rating and score, the lower your property's carbon emissions are likely to be.

53 square metres

Total floor area

Rules on letting this property

Properties can be let if they have an energy rating from A+ to E.